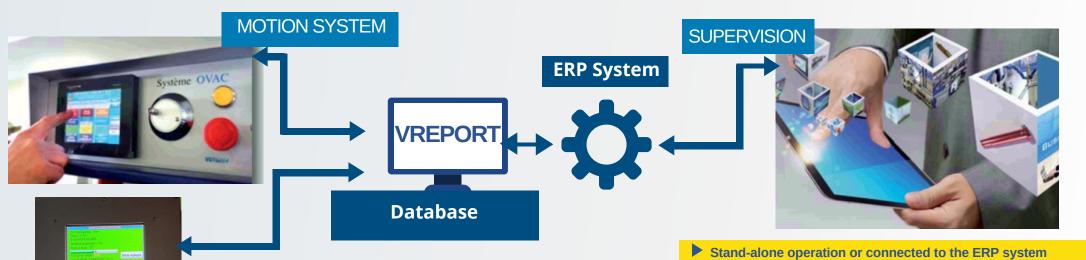

### Retrieving OFs from the ERP

- ▶ Recovery of production data from the MOTION system, BOXCOM box or Acquisition Kit
- **▶** Data processing with ERP or MES systems
- Connection via network TCP/IP